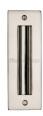

# **Flush Pull**

C1820 6-PNF

Flush Pull Handle 6" Polished Nickel finish

Material: Finish:

Solid Brass Polished Nickel Finish

### **Useful Information**

- This Flush Pull is used for Sliding Doors
- This back of this pull will need to be recessed into the door to minimise projection