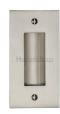

# **Flush Pull**

C1820 4-SN

Heritage Brass Flush Pull 4" Satin Nickel finish

Material:Finish:Solid BrassSatin Nickel

# **Useful Information**

- This Flush Pull is used for Sliding Doors
- The back of this pull will need to be recessed into the door to minimise projection