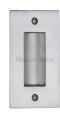

# **Flush Pull**

C1820 4-SC

Heritage Brass Flush Pull 4" Satin Chrome finish

Material:Finish:Solid BrassSatin Chrome

## Satin Chrome

The brush marks of satin chrome will appeal to those who favour an industrial yet contemporary chrome finish. Satin Chrome Finish is also less prone to finger marks than polished chrome.

## **Useful Information**

- This Flush Pull is used for Sliding Doors
- The back of this pull will need to be recessed into the door to minimise projection