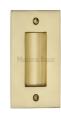

# **Flush Pull**

C1820 4-SB

Flush Pull Handle 4" Satin Brass finish

Material: Finish: Solid Brass Satin Brass

# **Useful Information**

- This Flush Pull is used for Sliding Doors
- This back of this pull will need to be recessed into the door to minimise projection