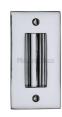

# **Flush Pull**

C1820 4-PC

Heritage Brass Flush Pull 4" Polished Chrome finish

Material: Finish:

Solid Brass Polished Chrome

#### **Product Dimensions** (All dimensions are in millimeters unless otherwise indicated)

Length 101 Width 52 Projection 15