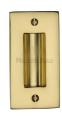

# **Flush Pull**

C1820 4-PB

Heritage Brass Flush Pull 4" Polished Brass finish

Material:Finish:Solid BrassPolished Brass