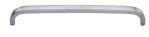

# **Curved D Shaped Cabinet Pull Handle**

C1800 203-SC

Heritage Brass Cabinet Pull D Shaped 203mm Satin Chrome finish

Material: Finish: Solid Brass Satin Chrome