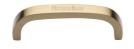

# **Curved D Shaped Cabinet Pull Handle**

C1800 152-SB

Heritage Brass Cabinet Pull D Shaped 152mm CTC Satin Brass Finish

Material: Finish: Solid Brass Satin Brass