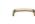

# **Curved D Shaped Cabinet Pull Handle**

C1800 152-SB

Heritage Brass Cabinet Pull D Shaped 152mm CTC Satin Brass Finish

Material: Finish: Solid Brass Satin Brass