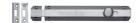

# **Flat Bolt**

C1685 8-SC

Heritage Brass Door Bolt Flat 8" Satin Chrome finish

Material:Finish:Solid BrassSatin Chrome

### **Available Sizes**

4" 6" 8"