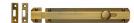

# **Flat Bolt**

C1685 8-AT

Heritage Brass Door Bolt Flat 8" Antique finish

Material:Finish:Solid BrassAntique Brass

### **Available Sizes**

4" 6" 8"