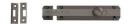

# **Flat Bolt**

C1685 6-MB

Heritage Brass Door Bolt Flat 6" Matt Bronze finish

Material:Finish:Solid BrassMatt Bronze

### **Product Dimensions** (All dimensions are in millimeters unless otherwise indicated)

Backplate 6"