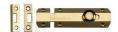

# **Flat Bolt**

C1685 4-PB

Heritage Brass Door Bolt Flat 4" Polished Brass finish

Material:Finish:Solid BrassPolished Brass

### **Available Sizes**

4" 6" 8"

# $\label{product Dimensions} \textbf{Product Dimensions} \ \ \textbf{(All dimensions are in millimeters unless otherwise indicated)}$

Length5"Body Length4"Width35