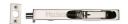

# **Flush Bolt**

C1680 8-PNF

Heritage Brass Door Bolt Flush Fitting 8" x .3/4" Polished Nickel finish

Material: Finish:

Solid Brass Polished Nickel Finish