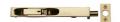

# **Flush Bolt**

C1680 6-PB

Heritage Brass Door Bolt Flush Fitting 6" x .3/4" Polished Brass finish

Material:Finish:Solid BrassPolished Brass