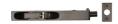

## **Flush Bolt**

C1680 6-MB

Heritage Brass Door Bolt Flush Fitting 6" x .3/4" Matt Bronze finish

Material:Finish:Solid BrassMatt Bronze

# Available Sizes

6" x .3/4" 8" x .3/4" 10" x .3/4"

**Product Dimensions** (All dimensions are in millimeters unless otherwise indicated)

Backplate 6" x .3/4"