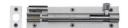

# **Necked Door Bolt.**

Heritage Brass Door Bolt Necked 6" x 1.5" Satin Chrome finish

Material:Finish:Solid BrassSatin Chrome