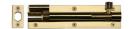

# **Necked Door Bolt.**

C1594 6-PB

Heritage Brass Door Bolt Necked 6" x 1.5" Polished Brass finish

Material:Finish:Solid BrassPolished Brass

#### **Available Finishes**

Polished Nickel Finish

**Product Dimensions** (All dimensions are in millimeters unless otherwise indicated)

Backplate 6" x 1.5"