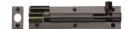

# **Necked Door Bolt.**

C1594 6-MB

Heritage Brass Door Bolt Necked 6" x 1.5" Matt Bronze finish

Material:Finish:Solid BrassMatt Bronze