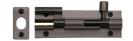

# **Door Bolt**

C1592 4-MB

Heritage Brass Door Bolt Necked 4" x 1.25" Matt Bronze finish

Material:Finish:Solid BrassMatt Bronze