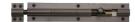

# **Straight Bolt**

C1584 8-MB

Heritage Brass Door Bolt Straight 8" x 1.5" Matt Bronze finish

Material: Finish:
Solid Brass Matt Bronze

## **Product Dimensions** (All dimensions are in millimeters unless otherwise indicated)

Backplate 8" x 1.5"