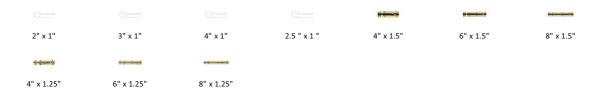

# **Straight Bolt**

C1584 6-PB



Heritage Brass Door Bolt Straight 6" x 1.5" Polished Brass finish

Material: Finish:
Solid Brass Polished Brass

### **Available Finishes**















Polished Nickel Finish

### **Available Sizes**



## **Product Dimensions** (All dimensions are in millimeters unless otherwise indicated)

Backplate 6" x 1.5"

### **About the Finish**

### Polished Brass

Warm, mellow with a sense of heritage and comfort this highly polished finish is opulent without being flamboyant. Polished Brass coordinates perfectly with traditional décor.

### **Box Contains**

- 1 x Bolt
- All fixing screws and fasteners

+44 (0)1384 247805 www.doorhardware.co.uk info@doorhardware.co.uk