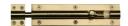

# **Straight Bolt**

C1584 6-PB

Heritage Brass Door Bolt Straight 6" x 1.5" Polished Brass finish

Material: Finish:
Solid Brass Polished Brass

## **Product Dimensions** (All dimensions are in millimeters unless otherwise indicated)

Backplate 6" x 1.5"