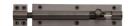

# **Straight Bolt**

C1584 6-MB

Heritage Brass Door Bolt Straight 6" x 1.5" Matt Bronze finish

Material:Finish:Solid BrassMatt Bronze

### **Available Sizes**

4" x 1.5" 6" x 1.5" 8" x 1.5" 4" x 1.25" 8" x 1.25" 8" x 1.25"

## **Product Dimensions** (All dimensions are in millimeters unless otherwise indicated)

Backplate 6" x 1.5"