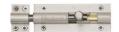

# **Straight Bolt**

C1584 4-SN

Heritage Brass Door Bolt Straight 4" x 1.5" Satin Nickel finish

Material:Finish:Solid BrassSatin Nickel

### **Available Sizes**

2" x 1" 3" x 1" 4" x 1" 2.5 " x 1 " 4" x 1.5" 6" x 1.5" 8" x 1.5"

4" x 1.25" 6" x 1.25"

**Product Dimensions** (All dimensions are in millimeters unless otherwise indicated)

Backplate 4" x 1.5"