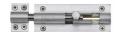

# **Straight Bolt**

C1584 4-SC

Heritage Brass Door Bolt Straight 4" x 1.5" Satin Chrome finish

Material:Finish:Solid BrassSatin Chrome