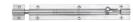

# **Straight Bolt**

C1582 8-SC

Heritage Brass Door Bolt Straight 8" x 1.25" Satin Chrome finish

Material:Finish:Solid BrassSatin Chrome

# **Product Dimensions** (All dimensions are in millimeters unless otherwise indicated)

 Length
 228
 Width
 48
 Backplate
 8" x 1.25"