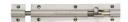

# **Straight Bolt**

C1582 6-SN

Heritage Brass Door Bolt Straight 6" x 1.25" Satin Nickel finish

Material:Finish:Solid BrassSatin Nickel