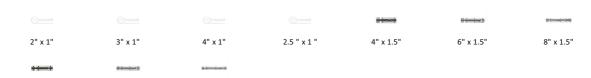

#### **Available Sizes**

4" x 1.25"

#### **Product Dimensions** (All dimensions are in millimeters unless otherwise indicated)

Backplate 3" x 1"