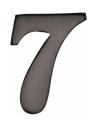

## C1568

C1568 7-MB

Heritage Brass Numeral 7 Self Adhesive 51mm (2") Matt Bronze finish

Material:Finish:Solid BrassMatt Bronze

#### **Matt Bronze**

An aged finish on brass creating a vintage appearance, yet one that also looks outstanding in contemporary schemes. Over a period of time the bronze colour will lighten along any edges and surfaces that are frequently touched and create a naturally aged appearance highlighting frequently touched areas and exposing the brass below.