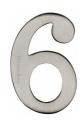

## C1568

C1568 6-SN

Heritage Brass Numeral 6 Self Adhesive 51mm (2") Satin Nickel finish

Material:Finish:Solid BrassSatin Nickel