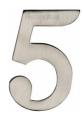

## C1568

C1568 5-SN

Heritage Brass Numeral 5 Self Adhesive 51mm (2") Satin Nickel finish

Material:Finish:Solid BrassSatin Nickel