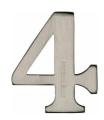

## C1568

C1568 4-SN

Heritage Brass Numeral 4 Self Adhesive 51mm (2") Satin Nickel finish

Material:Finish:Solid BrassSatin Nickel