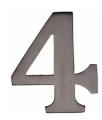

# C1568

C1568 4-MB

Heritage Brass Numeral 4 Self Adhesive 51mm (2") Matt Bronze finish

Material:Finish:Solid BrassMatt Bronze