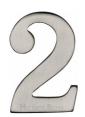

## C1568

C1568 2-SN

Heritage Brass Numeral 2 Self Adhesive 51mm (2") Satin Nickel finish

Material:Finish:Solid BrassSatin Nickel