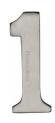

## C1568

C1568 1-SN

Heritage Brass Numeral 1 Self Adhesive 51mm (2") Satin Nickel finish

Material:Finish:Solid BrassSatin Nickel