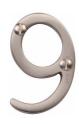

## C1567

C1567 9-SN

Heritage Brass Numeral 9 Face Fix 51mm (2") Satin Nickel finish

Material:Finish:Solid BrassSatin Nickel