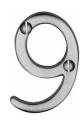

## C1567

C1567 9-SC

Heritage Brass Numeral 9 Face Fix 51mm (2") Satin Chrome finish

Material:Finish:Solid BrassSatin Chrome