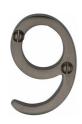

## C1567

C1567 9-MB

Heritage Brass Numeral 9 Face Fix 51mm (2") Matt Bronze finish

Material:Finish:Solid BrassMatt Bronze