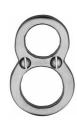

## C1567

C1567 8-SC

Heritage Brass Numeral 8 Face Fix 51mm (2") Satin Chrome finish

Material:Finish:Solid BrassSatin Chrome