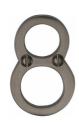

## C1567

C1567 8-MB

Heritage Brass Numeral 8 Face Fix 51mm (2") Matt Bronze finish

Material:Finish:Solid BrassMatt Bronze