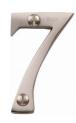

## C1567

C1567 7-SN

Heritage Brass Numeral 7 Face Fix 51mm (2") Satin Nickel finish

Material:Finish:Solid BrassSatin Nickel