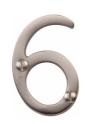

## C1567

C1567 6-SN

Heritage Brass Numeral 6 Face Fix 51mm (2") Satin Nickel finish

Material:Finish:Solid BrassSatin Nickel