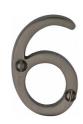

# C1567

C1567 6-MB

Heritage Brass Numeral 6 Face Fix 51mm (2") Matt Bronze finish

Material:Finish:Solid BrassMatt Bronze

#### **Matt Bronze**

An aged finish on brass creating a vintage appearance, yet one that also looks outstanding in contemporary schemes. Over a period of time the bronze colour will lighten along any edges and surfaces that are frequently touched and create a naturally aged appearance highlighting frequently touched areas and exposing the brass below.