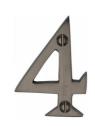

## C1567

C1567 4-MB

Heritage Brass Numeral 4 Face Fix 51mm (2") Matt Bronze finish

Material:Finish:Solid BrassMatt Bronze