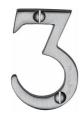

# C1567

C1567 3-SC

Heritage Brass Numeral 3 Face Fix 51mm (2") Satin Chrome finish

Material:Finish:Solid BrassSatin Chrome