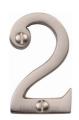

## C1567

C1567 2-SN

Heritage Brass Numeral 2 Face Fix 51mm (2") Satin Nickel finish

Material:Finish:Solid BrassSatin Nickel