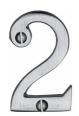

## C1567

C1567 2-SC

Heritage Brass Numeral 2 Face Fix 51mm (2") Satin Chrome finish

Material:Finish:Solid BrassSatin Chrome