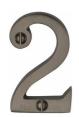

# C1567

C1567 2-MB

Heritage Brass Numeral 2 Face Fix 51mm (2") Matt Bronze finish

Material:Finish:Solid BrassMatt Bronze