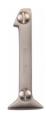

# C1567

C1567 1-SN

Heritage Brass Numeral 1 Face Fix 51mm (2") Satin Nickel finish

Material:Finish:Solid BrassSatin Nickel

### **Available Finishes**

Polished Nickel Finish

**Product Dimensions** (All dimensions are in millimeters unless otherwise indicated)

Length 51