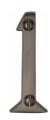

# C1567

C1567 1-MB

Heritage Brass Numeral 1 Face Fix 51mm (2") Matt Bronze finish

Material:Finish:Solid BrassMatt Bronze

#### **Matt Bronze**

An aged finish on brass creating a vintage appearance, yet one that also looks outstanding in contemporary schemes. Over a period of time the bronze colour will lighten along any edges and surfaces that are frequently touched and create a naturally aged appearance highlighting frequently touched areas and exposing the brass below.