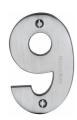

## C1566

C1566 9-SC

Heritage Brass Numeral 9 Face Fix 76mm (3") Satin Chrome finish

Material:Finish:Solid BrassSatin Chrome

#### **Available Finishes**

Polished Brass Pol

Polished Chrome

Antique Brass

Satin Chrome

**Product Dimensions** (All dimensions are in millimeters unless otherwise indicated)

Length 76